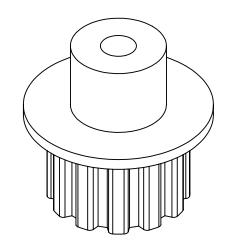

## Part Number:

12XLSF

**Part Description:** 

1/5" Pitch (XL) Delrin Timing Belts Pulleys For Belts up to 3/8" Wide

Dimensions are in inches Tolerances: Fractional <u>+</u> 0.015

PROPRIETARY AND CONFIDENTIAL: