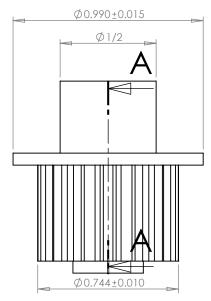

## Part Number:

12XLSF

**Part Description:** 

1/5" Pitch (XL) Delrin Timing Belts Pulleys For Belts up to 3/8" Wide

Dimensions are in inches Tolerances: Fractional <u>+</u> 0.015

PROPRIETARY AND CONFIDENTIAL: