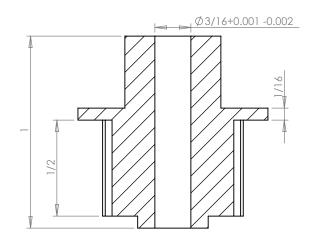

## **SECTION A-A**

| $PLASTOCK$ $_{	ext{@}}$                  |
|------------------------------------------|
| Manufactured by Putnam Precision Molding |

www.plastock.biz

© 2010 Putnam Precision Molding

## Part Number:

12XLSF

**Part Description:** 

1/5" Pitch (XL) Delrin Timing Belts Pulleys For Belts up to 3/8" Wide

Dimensions are in inches Tolerances: Fractional <u>+</u> 0.015

PROPRIETARY AND CONFIDENTIAL: