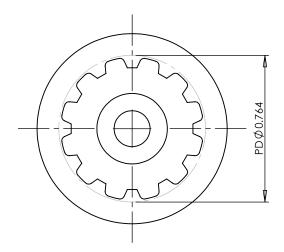

## Part Number:

12XLSF

**Part Description:** 

1/5" Pitch (XL) Delrin Timing Belts Pulleys For Belts up to 3/8" Wide

Dimensions are in inches Tolerances: Fractional <u>+</u> 0.015

PROPRIETARY AND CONFIDENTIAL: